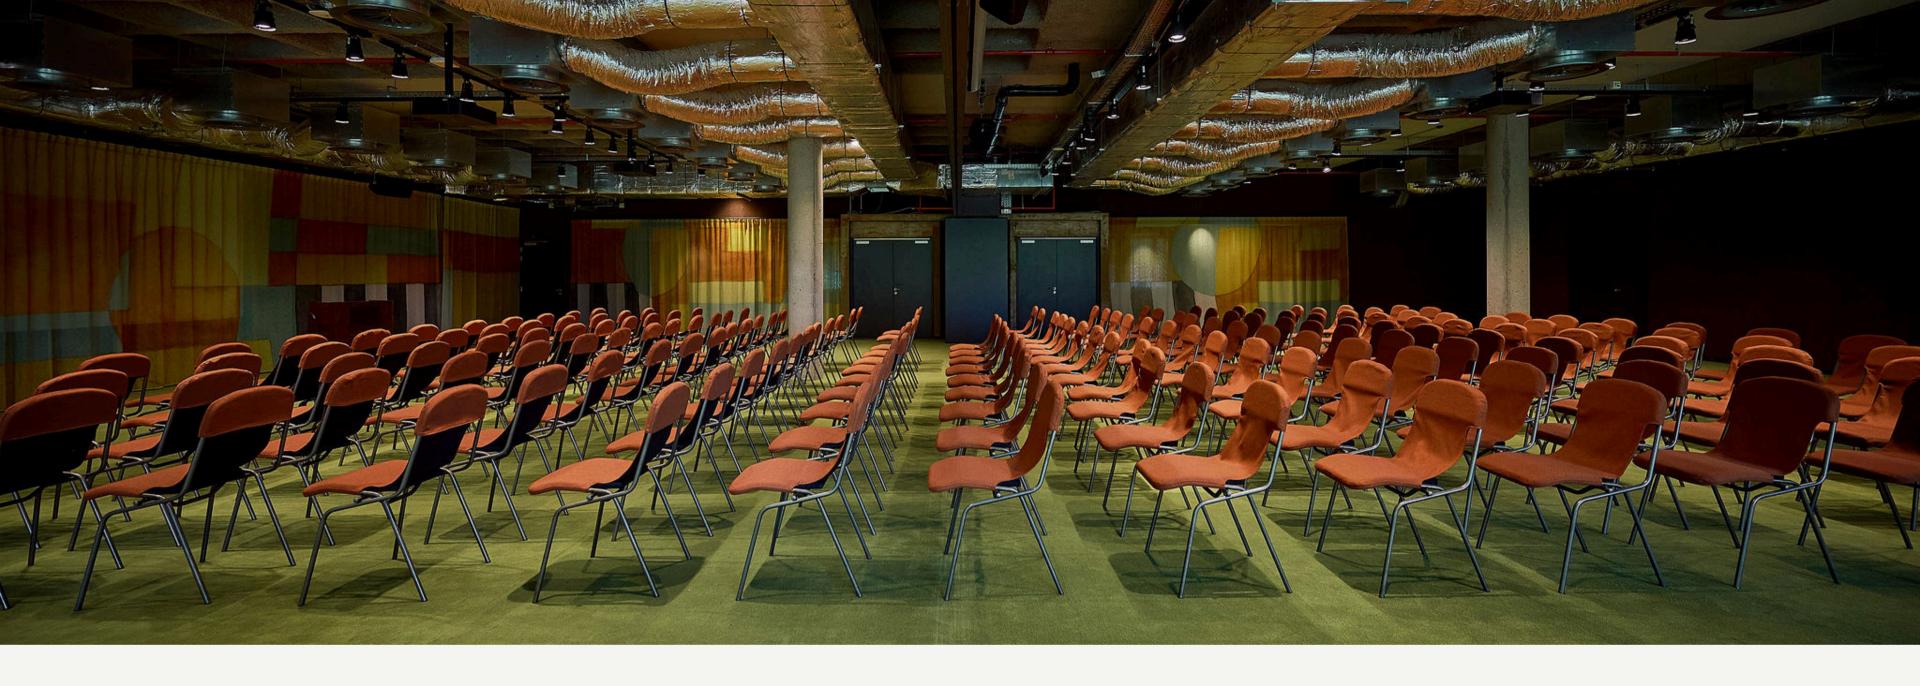

# Banquet room two

BOULEVARD DU SOUVERAIN 25, 1170 BRUSSELS

THEATER 99 pax sitting

COCKTAIL 99 pax sitting

dimensions 210 m2