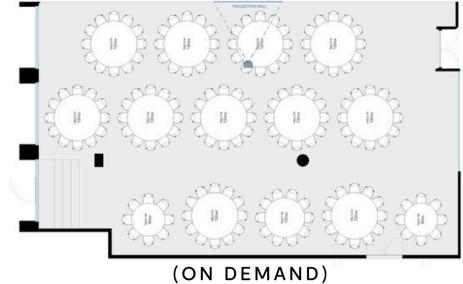

## Banquet room two

PLAN

ROUNDTABLE 99 pax sitting

CLASSROOM 70 pax sitting

capacity

max 99 pax