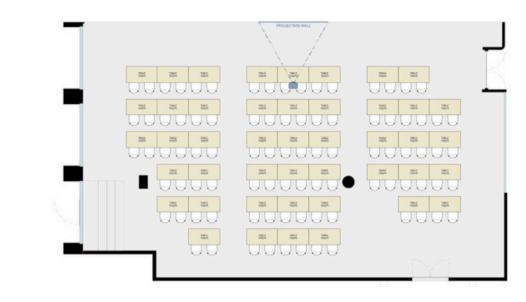

# Banquet room two

BOULEVARD DU SOUVERAIN 25, 1170 BRUSSELS

THEATER 99 pax sitting

COCKTAIL 99 pax sitting

dimensions 210 m2

## Banquet room two

PLAN

ROUNDTABLE 99 pax sitting

CLASSROOM 70 pax sitting

capacity

max 99 pax

### audiovisiual

kit 1 - 2

+ can be merged with banket room one