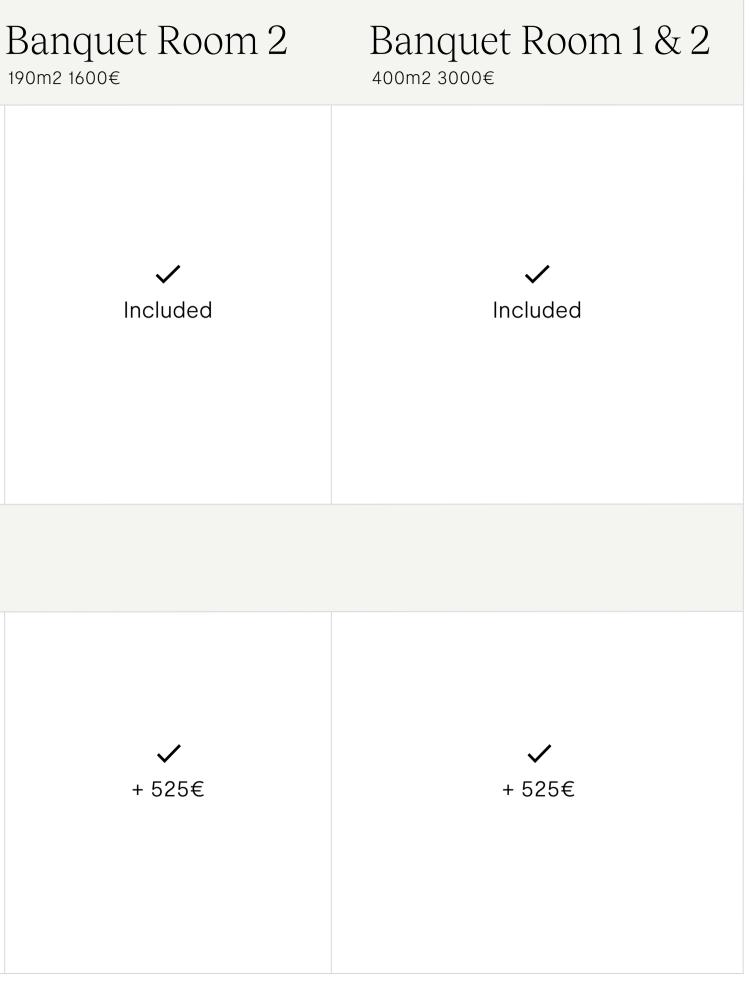

### Banquet room two

PRICES

# Prices Banquet room two Banquet room one & two

\* ALL PRICES ARE PER DAY (8AM-8PM) AND VALUABLE FOR 2024 & VAT EXCLUDED (21%) \*\* SET-UP AND DISMANTLING DAY AT 50% OF RENTAL PRICE \*\*\* GRAND HALL PARTY UNTIL 2AM

### Kit 1 - Included in rental's price

- 1x projection source and 1 image
- 1x Projector Epson 7000 ANSI LUMEN LASER
- with 1x projection source
- 1x Barco Click Share Wireless or cable HDMI
- PC/ Mac compatible (device not included)
- Remote cue system with laserpoint
- Integrated sound system
- 1x Headset or 1x Handheld
- Central Control system
- Speaker desk
- Wifi Included

#### Kit 2 - Seamless Switching + 525€\*

- Kit #1 included
- 1x Projector Epson 7000 ANSI LUMEN LASER
- with 4x seamless projection sources (HDMI/SDI))
- 1x Roland or Barco seamless switcher
- Auvicom Technician is mandatory
- Transportation included