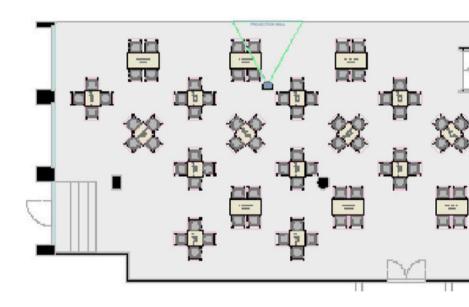

## Banquet room two

PLAN

ROUNDTABLE 99 pax sitting

CLASSROOM 70 pax sitting

capacity

max 99 pax