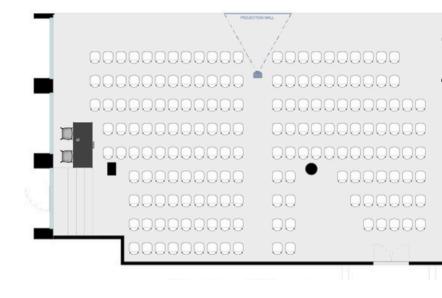

## Banquet room two

PLAN

ROUNDTABLE 99 pax sitting

CLASSROOM 70 pax sitting

capacity

max 99 pax