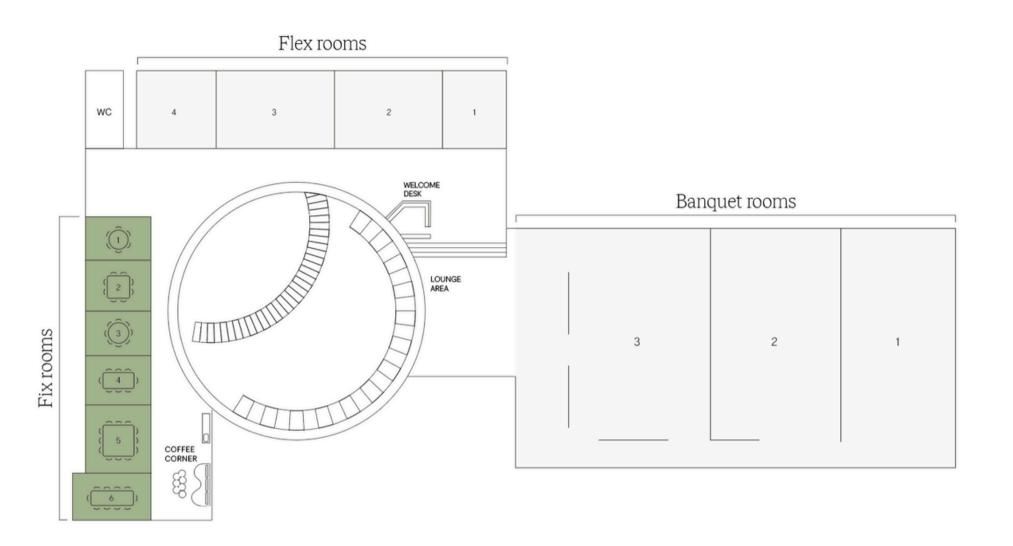

**Fix meeting rooms located around the Atrium, the heart of Mix**. These rooms cater to various group sizes, accommodating intimate gatherings of 4 or larger assemblies of up to 16 guests.

A cozy coffee corner and a relaxing chillout area complement the rooms.