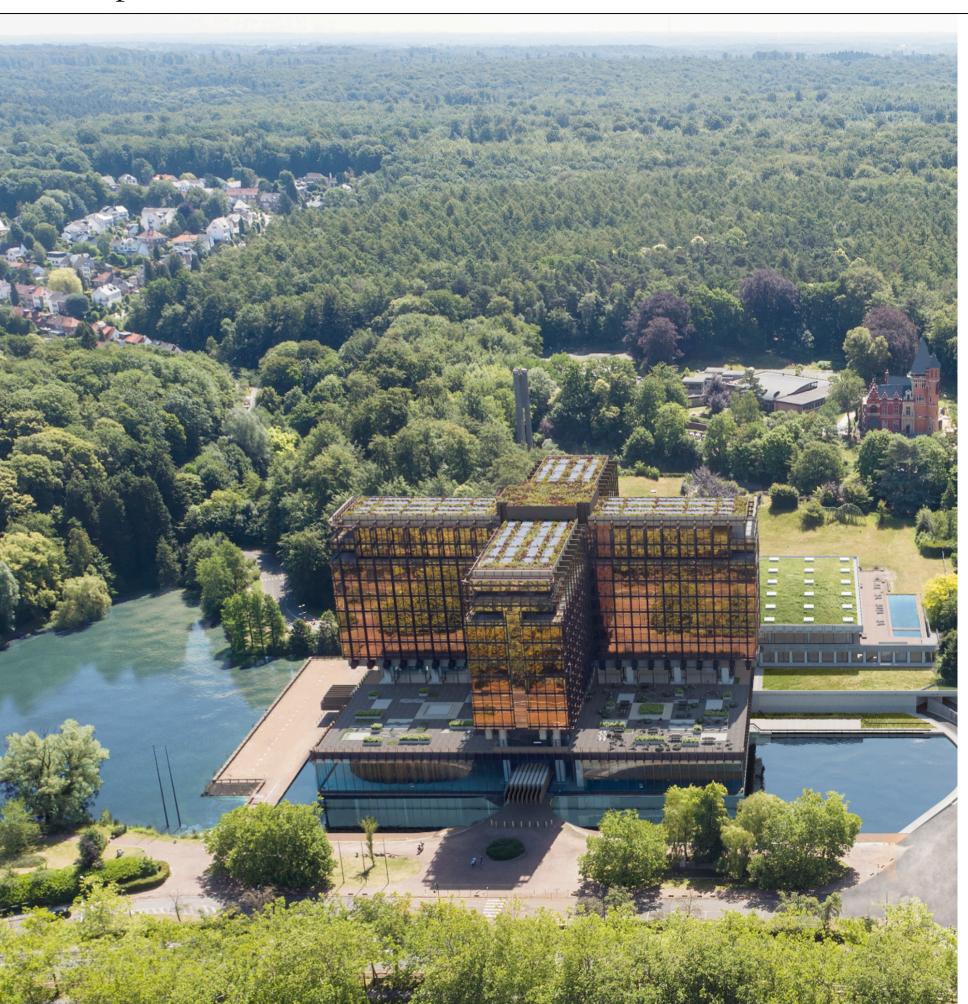

#### **Green setting**

Next to the Sonian Forest, a refreshing environment to take a break.