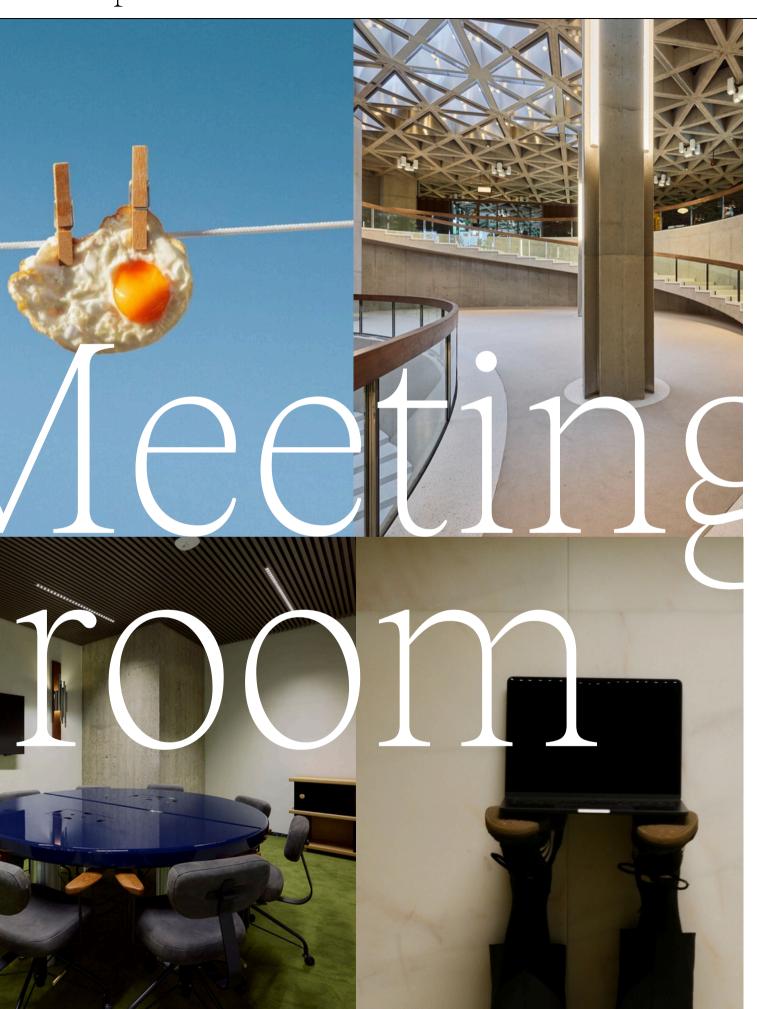

# Meeting room

For brainstorming and collaboration, we offer breakout spaces, a meeting room with screen, whiteboards, stationery.

Fully equipped with tech and screen