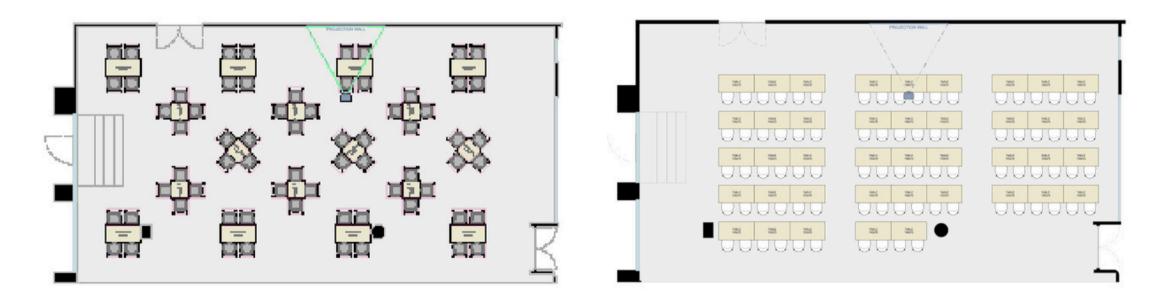

## Banquet room one

PLAN

(ON DEMAND) ROUNDTABLE 100 pax sitting

CLASSROOM 70 pax sitting

capacity

max 120 pax

#### audiovisiual

kit 1 - 2 - 3 - 4

+ can be merged with banket room two