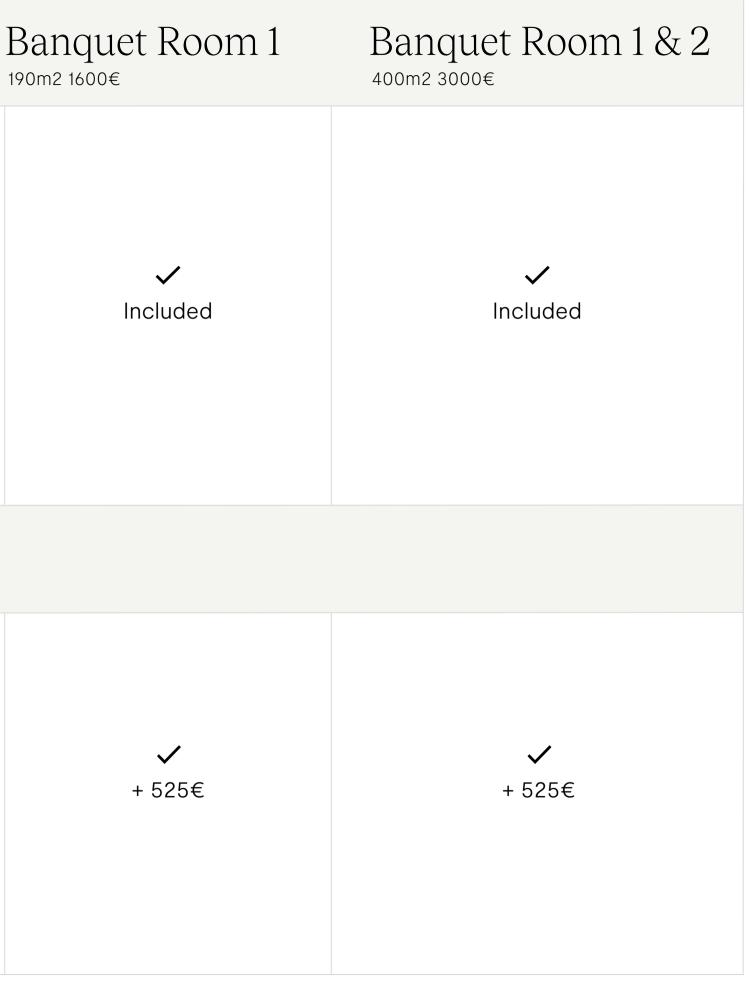

## Banquet room one

PRICES

# Prices Banquet room one Banquet room one & two

\* ALL PRICES ARE PER DAY (8AM-8PM) AND VALUABLE FOR 2024 & VAT EXCLUDED (21%) \*\* SET-UP AND DISMANTLING DAY AT 50% OF RENTAL PRICE \*\*\* GRAND HALL PARTY UNTIL 2AM

| M2  | PRICE/day* | PRICE/0,5<br>day rental* |
|-----|------------|--------------------------|
| 190 | 1700€      | 1190€                    |
| 400 | 3150€      | 2205€                    |