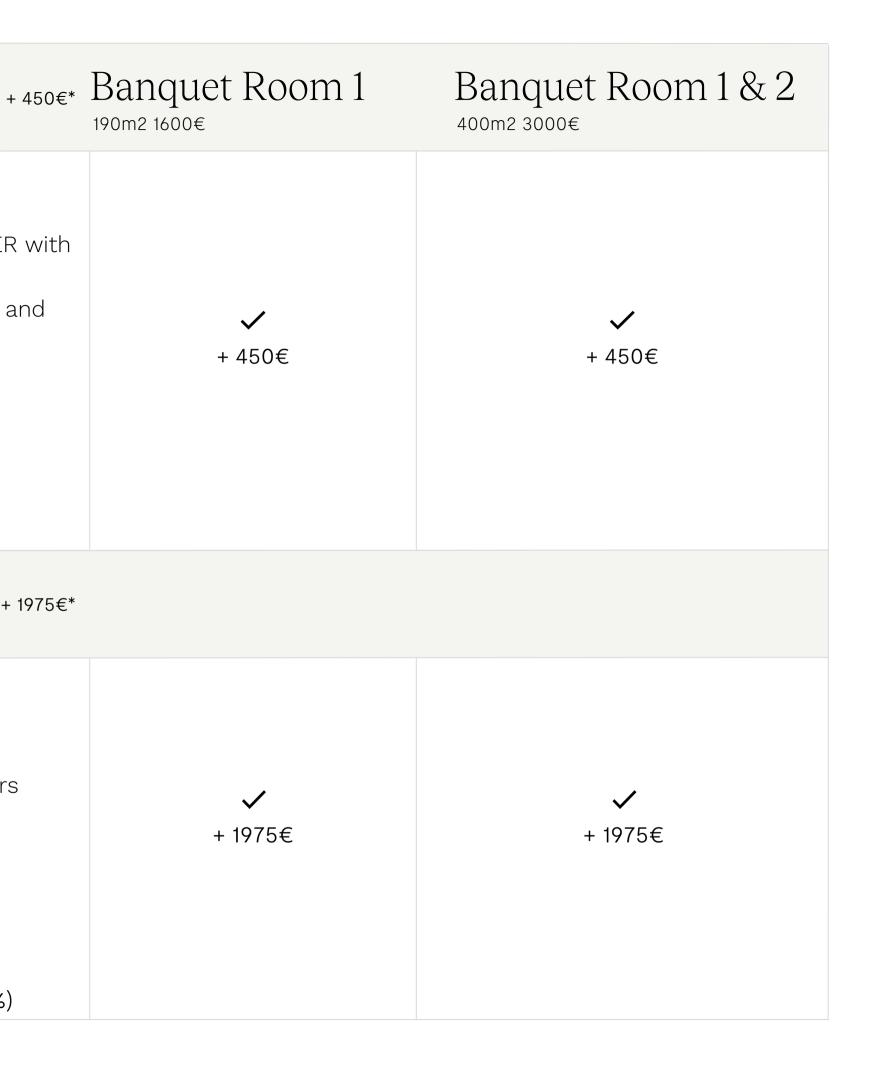

#### Kit 2 - Seamless Switching + 525€\*

- Kit #1 included
- 1x Projector Epson 7000 ANSI LUMEN LASER
- with 4x seamless projection sources (HDMI/SDI))
- 1x Roland or Barco seamless switcher
- Auvicom Technician is mandatory
- Transportation included

#### Kit 4 - Wide screen

+ 1975€\*

- Kit #1 and Kit #3 Included
- Projection size: 600CM x 205CM
- Picture in picture (PIP)
- Maximum 8 inputs and maximum 4 mix layers
- Installation kit + return to normal mode
- Encore Operator is mandatory
- Transportation included

# Prices Banquet room one Banquet room one & two

\* ALL PRICES ARE PER DAY (8AM-8PM) AND VALUABLE FOR 2024 & VAT EXCLUDED (21%) \*\* SET-UP AND DISMANTLING DAY AT 50% OF RENTAL PRICE \*\*\* GRAND HALL PARTY UNTIL 2AM

| M2  | PRICE/day* | PRICE/0,5<br>day rental* |
|-----|------------|--------------------------|
| 190 | 1700€      | 1190€                    |
| 400 | 3150€      | 2205€                    |