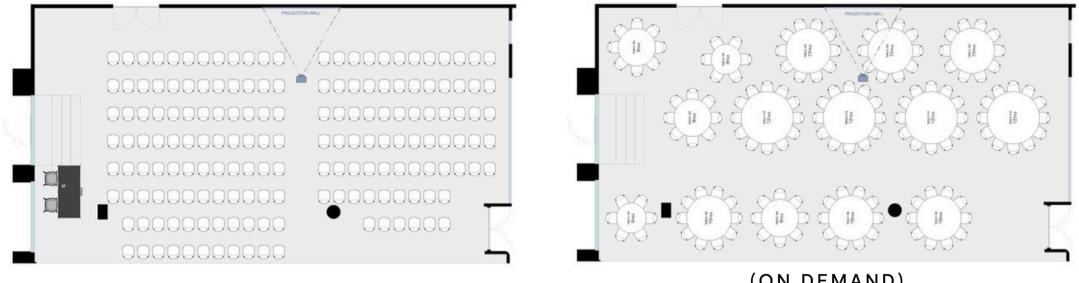

## Banquet room one

BOULEVARD DU SOUVERAIN 25, 1170 BRUSSELS

THEATER 120 pax sitting

COCKTAIL 120 pax sitting

dimensions 190,5 m2

## Banquet room one

PLAN

(ON DEMAND) ROUNDTABLE 100 pax sitting

CLASSROOM 70 pax sitting

capacity

max 120 pax