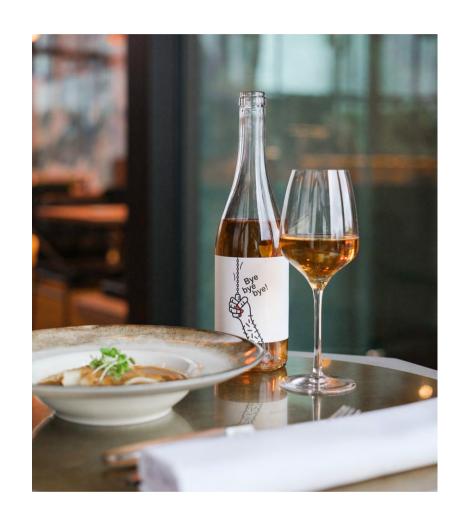

#### **Timber**

Timber can welcome groups up to 40 guests and offers a unique menu or a sharing menu that combines the best of smokehouse techniques with seasonal dishes.